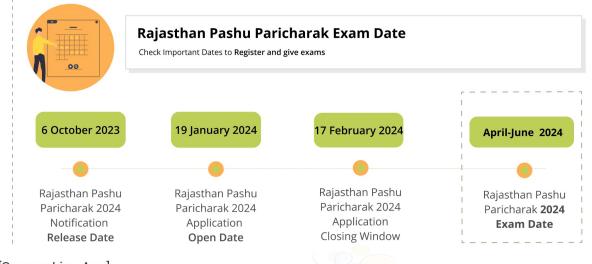

#### Vacancy for Pashu Paricharak Exam 2024 - Exam Dates

Are you excited to mark your calendar with the important dates for the Vacancy for Pashu Paricharak Exam 2024? Look no further! We've gathered all the important dates from the official notification for your convenience. Stay up to date with these essential dates and plan your preparation accordingly. Below is a tabular presentation of all the important dates:

#### [Source: Liso App]

It's important to note that the notification for the Rajasthan Pashu Paricharak Exam was released last year by the RSSB for 5934 vacancies. The application process began on January 19, 2024, as previously mentioned. To get comprehensive information about the Rajasthan Pashu Paricharak Notification 2024, please read our blog by clicking on the embedded link.