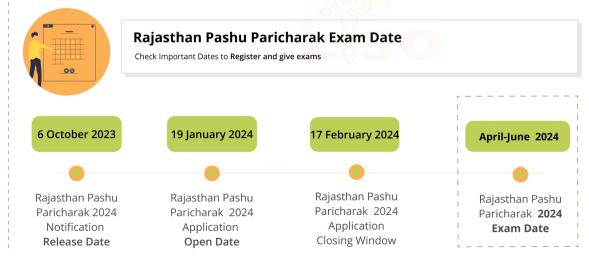

### Pashu Paricharak 2024 Last Date to Apply

This opportunity comes with a deadline, and the Pashu Paricharak position marks a significant milestone for many. It is crucial to be aware of the Pashu Paricharak 2024 Last Date to Apply for your well-organized preparation journey. Whether you are gathering required documents or completing the application, each step must be completed within the specified timeframe, bringing you closer to your goals. Therefore, we have created an infographic below that outlines the application timeline, including the Pashu Paricharak 2024 last date to apply.

# Pashu Paricharak 2024 Exam Date

The official Pashu Paricharak Notification 2024, released on 6th October 2023, outlines key dates conveniently presented in a tabular format for your reference.

| Events                    | Dates            |
|---------------------------|------------------|
| Notification Release Date | 6 October 2023   |
| Application Start Date    | 19 January 2024  |
| Last Date to Apply        | 17 February 2024 |
| Admit Card Release Date   | April 2024       |
| Exam Date                 | April-June 2024  |